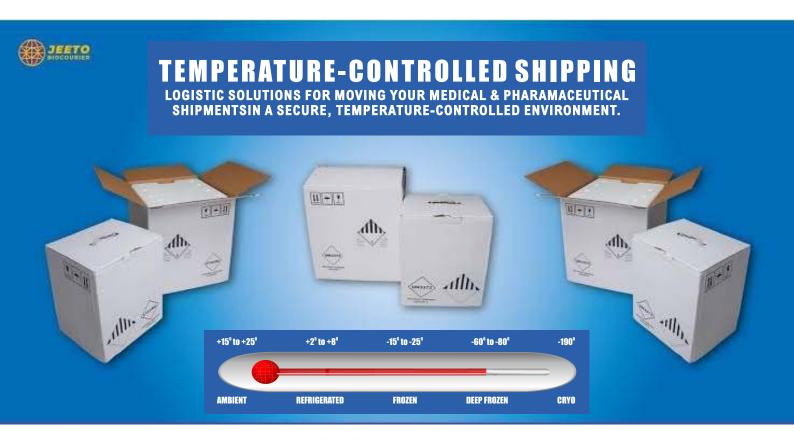

#### **Packaging Solutions**

Biological materials are extremely sensitive to temperature changes. We offer various packaging solutions to maintain different temperature ranges for national and international deliveries using dry ice and temperaturecontrolled packaging. We ensure the highest standards of professional handling and air freight according to IATA guidelines.